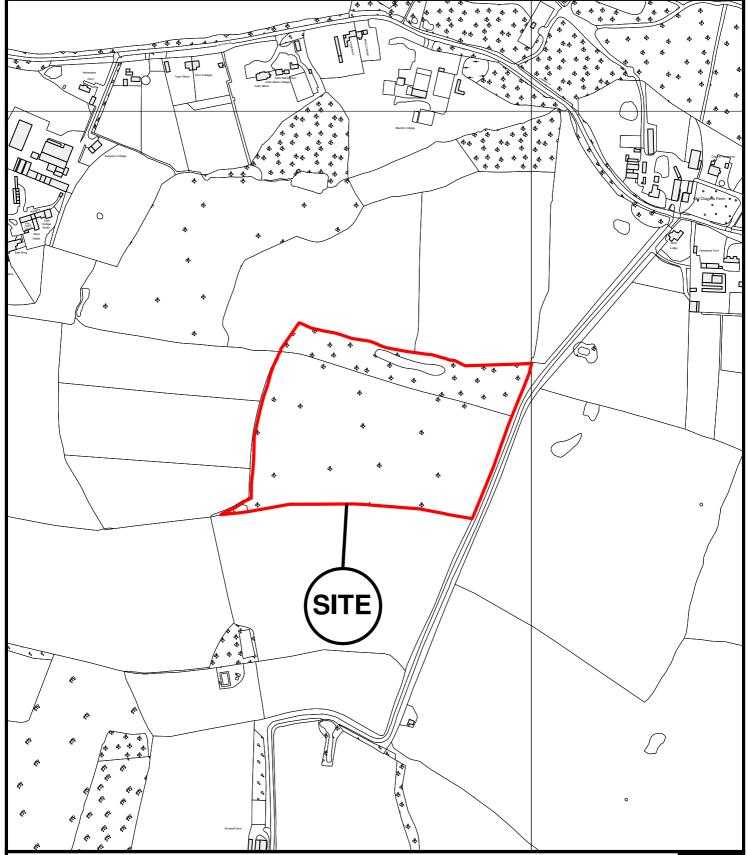

East Herts Council Wallfields Pegs Lane Hertford SG13 8EQ

Tel: 01279 655261

Address: Calves Grove Wood, White Stubbs Lane, Bayford

Reference: E/08/0051/B

Scale: 1:5000

O.S Sheet: TL 3006

Date of Print: 19-February-2010